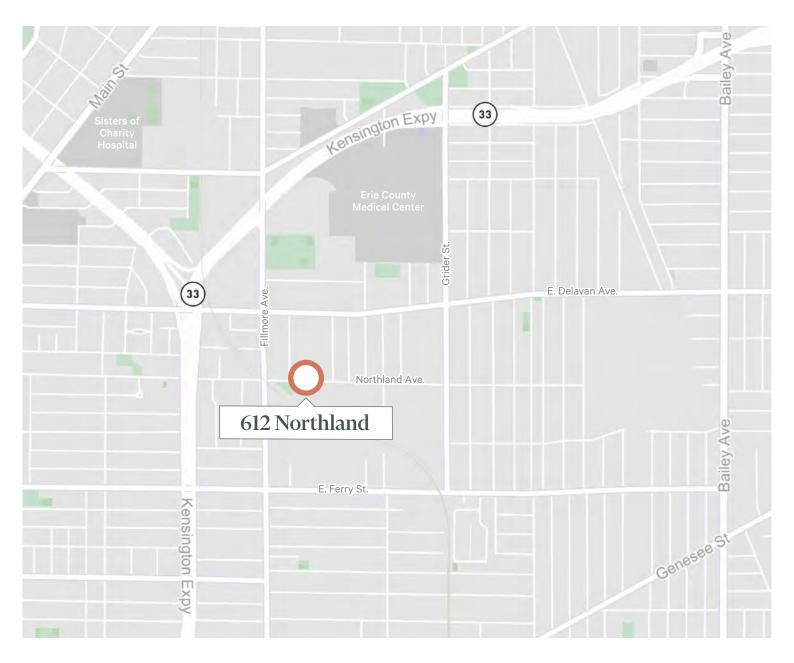

# For Lease

12,939 SF flex space available for lease adjacent to the Northland Workforce Training Center. Located on the north side of 612 Northland, the space is currently in shell condition affording opportunities for renovation into a variety of industrial or office uses.