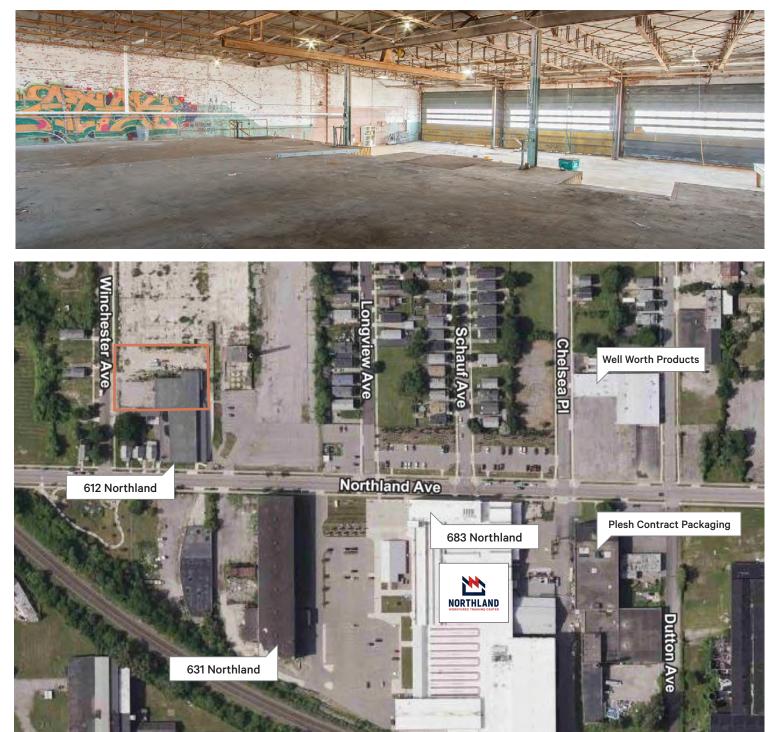

# For Lease

12,939 SF flex space available for lease adjacent to the Northland Workforce Training Center. Located on the north side of 612 Northland, the space is currently in shell condition affording opportunities for renovation into a variety of industrial or office uses.