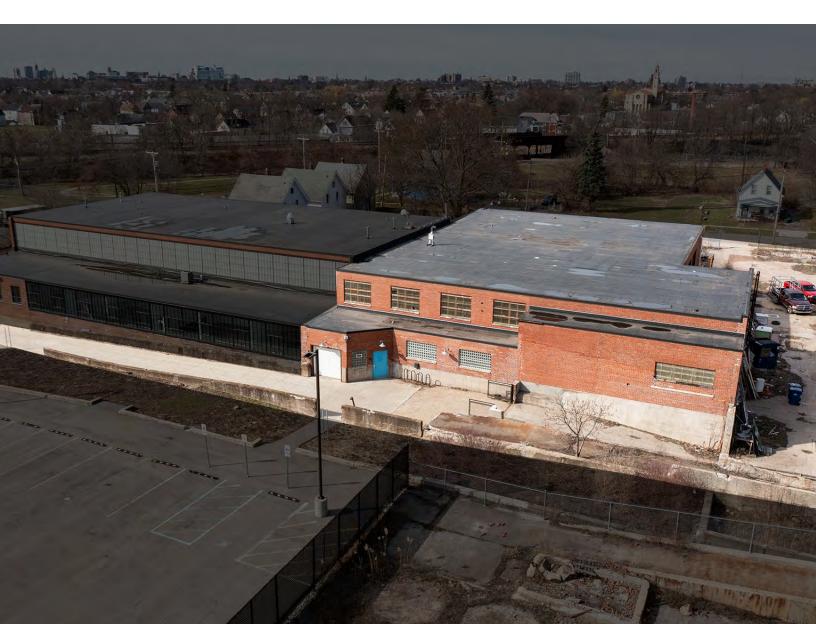

# For Lease

12,939 SF flex space available for lease adjacent to the Northland Workforce Training Center. Located on the north side of 612 Northland, the space is currently in shell condition affording opportunities for renovation into a variety of industrial or office uses.

The south side of the building was renovated and housed the Albright-Knox Northland exhibitions and programming from 2020 to 2022.