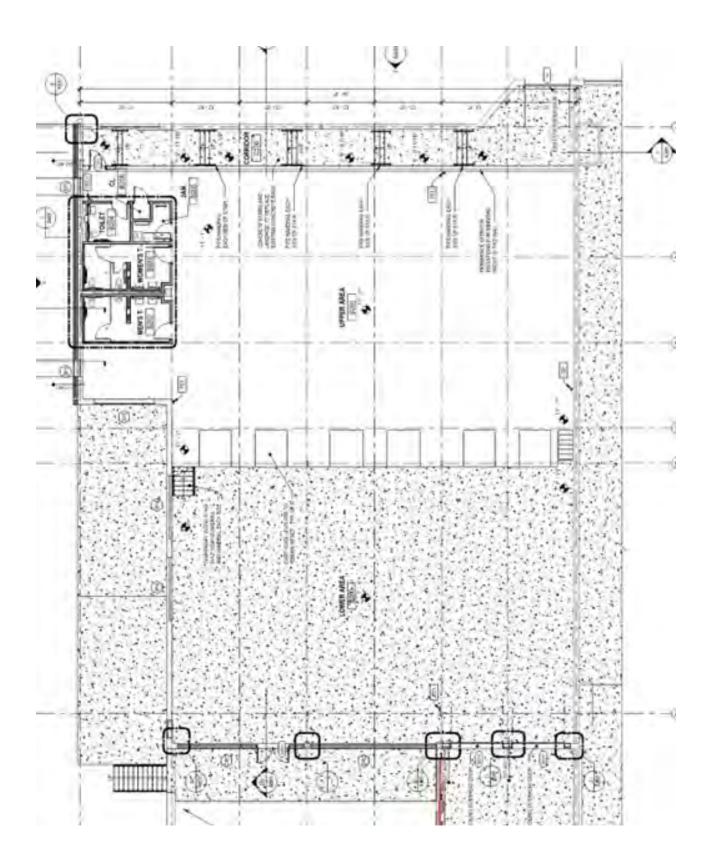

# For Lease

12,939 SF flex space available for lease adjacent to the Northland Workforce Training Center. Located on the north side of 612 Northland, the space is currently in shell condition affording opportunities for renovation into a variety of industrial or office uses.

## **Property Highlights**

- + Clear Height: 13'6"
- + 3 Grade Doors, 2 Dock Doors
- + Power: 480/277V 1200A

CBRE Upstate NY PART OF THE AFFILIATE NETWORK Buffalo, NY 14211